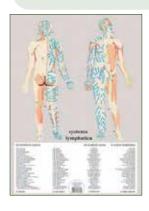

# Lymphatic System Flow Chart A2 size & laminated 42 x 60cm \$27

The representation of the lymphatic system with the most important lymph vessels and nodes as well as the direction in which drainage must be done. Descriptions in 4 languages including English.