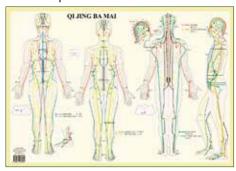

## 8 Extra Meridians Wall Chart (QI JING BA MAI)

A2 size & laminated 42 x 60cm \$27

The 8 Qi Jing (or 8 Extra) meridians are also sometimes called extraordinary vessels. They are not directly connected to the organs and don't have the same structure as the main meridians. They are believed to function as expansion vessels. This means that they can absorb excess energy from the main meridians and give them back energy in case of need. The extraordinary meridians therefore allow treatment at a deeper level and are used when long-lasting results were not possible with the 12 main meridians.

Chart also shows the 12 major meridians but as a thinner line.

An explanatory text (in English as well as in German, French and Dutch) is on the back.